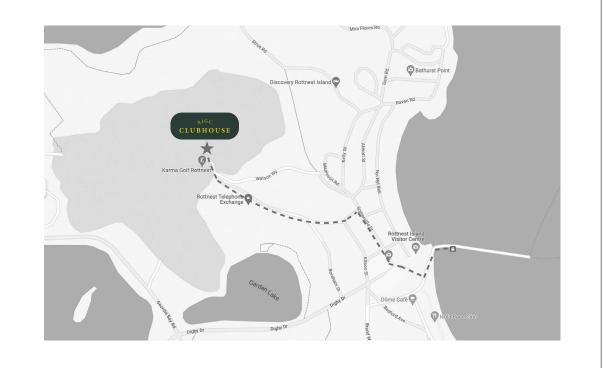

## **RIGC Clubhouse Location**

The Clubhouse function room is located on the upper level of the RIGC Clubhouse, which is only a short walk from the main settlement ferry terminals at Thomson Bay. Koora Nortji Wangkiny Ct, Rottnest Island WA 6161

**Is the venue walking distance from the ferry terminal?** Yes. It's a comfortable 5 minute walk from the main settlement. Alternatively guests can arrange pick up with the quokka hopper.

Is there onsite accommodation? No, but there are a multitude of accommodation options on the Island; visit rottnestisland.com/stay.