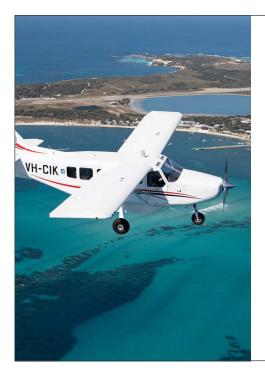

## Rottnest Island Golf Package Fly Rottnest Island

#### \$179 and \$199 per person packages include

- Same-day Return Flights from Jandakot Airport to Rottnest Island for up to 6 guests
- Space to bring your own golf clubs & bag (complimentary pull trolleys available on the course)
- Pick-Up & Drop-Off with our Mercedes Van from your Perth CBD Hotel (if required)
- Return buggy transfer from Rottnest Island Airport to Golf Course
- \$199pp package ONLY- 9 Hole Golf Game (with option to upgrade to 18 holes when booking)