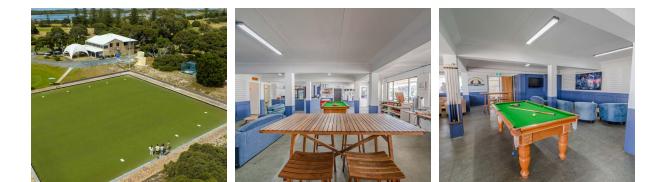

Located upstairs from the Rottnest Island Golf Course Clubhouse, the function room creates distance between public visitors and function guests but also allows intermingling in areas such as the alfresco seating and the ground floor of the clubhouse. Guests can help themselves to the free pool table, lawn games such as ring toss and cornhole or sit back in one of our lounges and enjoy live sport across our three TV screens.

## Inclusions

- Free Wi-Fi
- Flexible room set up boardroom, classroom, theatre, dancefloor
- Lectern
- Whiteboard
- PA System and microphone
- Projector and screen (takes HDMI connectivity)
- Reverse cycle airconditioning
- Access to fridge storage space
- Use of free lawn games and pool table
- Kitchenette for any self-catering options