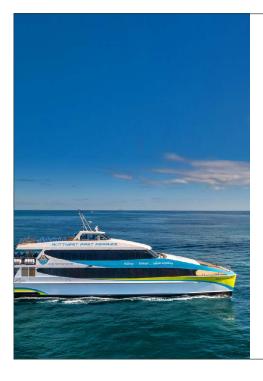

## Golf & Ferry Combo — Rottnest Fast Ferries

#### Adult \$125 per person | Child \$120 per person

This golf combo includes:

- Same day return ferry transfers
- Admission fee to Rottnest Island
- 9 Hole game of golf including green fee and club hire