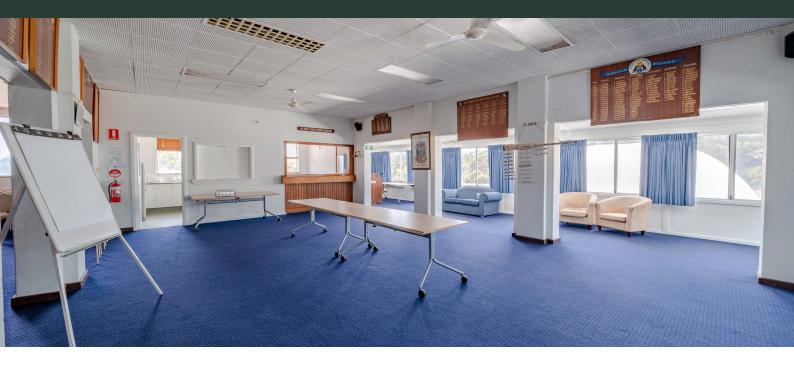

## **The Space**

The Clubhouse function room is a large private room that can host up to 150 guests. Ideal for social occasions, corporate functions and conferences. The function room boasts 360-degree views of the golf course and surrounding areas that provides a great level of natural light and atmosphere.

Located upstairs from the Rottnest Island Golf Course Clubhouse, the function room creates distance between public visitors and function guests but also allows intermingling in areas such as the alfresco seating and the ground floor of the clubhouse. Guests can help themselves to the free pool table, lawn games such as ring toss and cornhole or sit back in one of our lounges and enjoy live sport across our three TV screens.